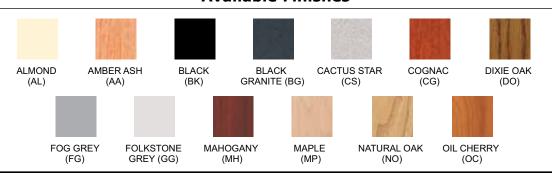

EDGE FINISHES: Almond (AL), Amber Ash (AA), Black (BK), Brown (BN), Dixie Oak (DO), Fog Grey (FG) Folkstone Grey (GG), Mahogany (MH), Maple (MP), Natural Oak (NO), Oiled Cherry (OC) FRAME FINISHES: Almond (AL), Black (BK), Brown (BN), Textured Black (TBK), Textured Brown (TBN) Folkstone Grey (GG), Navy Blue (NB)

## Avallable Finisnes