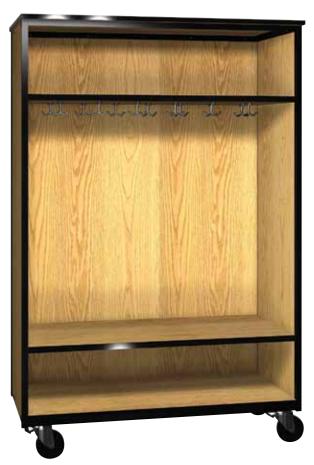

## **Open - Wardrobe**

Our wardrobe storage is the ideal portable coat closet. The thirteen double coat hooks mounted on the bottom side of the full width hat shelf provides the coat and hat storage. The adjustable lower shelf provides storage for shoes and boots. This along with our steel frame makes this a durable mobile storage solution.